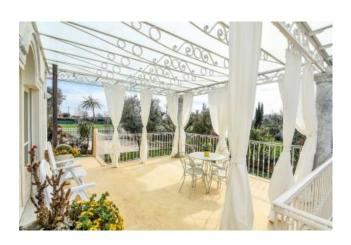

Outside we find the dépendance, with a large veranda equipped with dining table, outdoor sofa, summer kitchen.

Within the dépendance there are a double sofa bed and a bathroom with shower.

Annexed to the main front of the property there is the swimming pool with hydromassage and waterfall, lit internally and externally, with outdoor shower, sun umbrella and deck chairs.

The first floor comprises two double bedrooms, both with exclusive balconies and service, one with shower, the other with Jacuzzi, and a large terrace with wonderful views of the pool and the Apuan Alps, furnished with outdoor furniture.