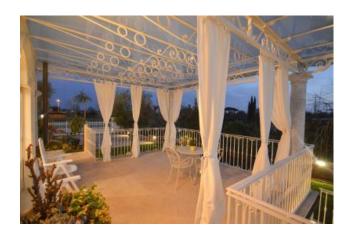

Finally, connected to the main property, there is an additional veranda, covered by a roof.

On the ground floor expects us a large living room with dining table and lounge with satellite TV, attached to a room with double sofa bed and bathroom with shower.