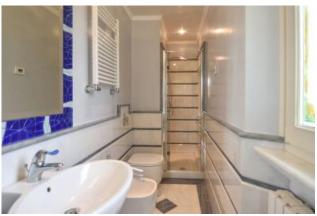

Finally, connected to the main property, there is an additional veranda, covered by a roof.

On the ground floor expects us a large living room with dining table and lounge with satellite TV, attached to a room with double sofa bed and bathroom with shower.

The basement, with separate access to the outside, includes a dining room and lounge with satellite TV, attached to a kitchen with a breakfast bar, equipped with dishwasher, refrigerator, oven and microwave, a double room with private bathroom with bathtub and shower, a further double bedroom, also with private bathroom with shower, laundry area and boiler.

The first floor comprises two double bedrooms, both with exclusive balconies and service, one with shower, the other with Jacuzzi, and a large terrace with wonderful views of the pool and the Apuan Alps, furnished with outdoor furniture.