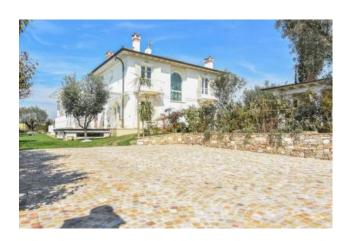

### 250 sq.m. | Bathrooms: 6 | Bedrooms: 6 | Rooms: 12

Beautiful Detached Villa with swimming pool and dépendance immersed in the greenery, privacy and tranquility of the Crociale's area of Pietrasanta.

## **Features**

| Code: 1078                              | Reason: Seasonal rent    |
|-----------------------------------------|--------------------------|
| Categoria: Single family house          | Zip Code: 55045          |
| Municipality: Pietrasanta               | Zona: Crociale           |
| Total Square Meters: 250 sq.m.          | Bedrooms: 6              |
| Bathrooms: 6                            | Rooms: 12                |
| State of Preservation: Excellent        | Heating: Heating         |
| Garden: Private, 1.200 sq.m.            | Max Number of Beds: 12   |
| Sea Distance: 2.500 meter               | Kitchen: Regular Kitchen |
| Tv Antenna : Autonomous                 | Porch                    |
| Tv SAT : Autonomous                     | ADSL Coverage            |
| Fireplace                               | Air-Conditioned          |
| Telephone System                        | Wiring : By Law          |
| Sanitary Suspended                      | Jacuzzi                  |
| Shower                                  | Wooden Window Frames     |
| Safe-Deposit Box                        | Shutters                 |
| Alarm                                   |                          |
| *************************************** | ••••                     |