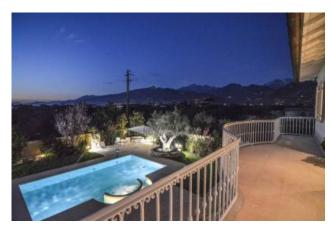

Outside we find the dépendance, with a large veranda equipped with dining table, outdoor sofa, summer kitchen.

Within the dépendance there are a double sofa bed and a bathroom with shower.

Annexed to the main front of the property there is the swimming pool with hydromassage and waterfall, lit internally and externally, with outdoor shower, sun umbrella and deck chairs.

The first floor comprises two double bedrooms, both with exclusive balconies and service, one with shower, the other with Jacuzzi, and a large terrace with wonderful views of the pool and the Apuan Alps, furnished with outdoor furniture.