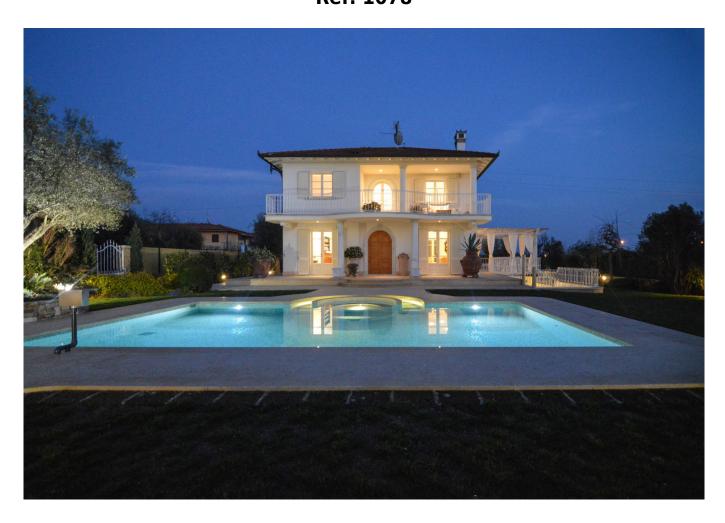

# Single family house for seasonal rent in Pietrasanta Crociale Price on Application Ref. 1078

### 250 sq.m. | Bathrooms: 6 | Bedrooms: 6 | Rooms: 12

Beautiful Detached Villa with swimming pool and dépendance immersed in the greenery, privacy and tranquility of the Crociale's area of Pietrasanta.

Outside we find the dépendance, with a large veranda equipped with dining table, outdoor sofa, summer kitchen.

Within the dépendance there are a double sofa bed and a bathroom with shower.

Annexed to the main front of the property there is the swimming pool with hydromassage and waterfall, lit internally and externally, with outdoor shower, sun umbrella and deck chairs.