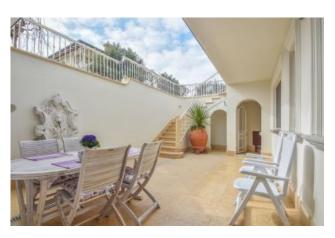

Outside we find the dépendance, with a large veranda equipped with dining table, outdoor sofa, summer kitchen.

Within the dépendance there are a double sofa bed and a bathroom with shower.

Annexed to the main front of the property there is the swimming pool with hydromassage and waterfall, lit internally and externally, with outdoor shower, sun umbrella and deck chairs.

Finally, connected to the main property, there is an additional veranda, covered by a roof.

On the ground floor expects us a large living room with dining table and lounge with satellite TV, attached to a room with double sofa bed and bathroom with shower.