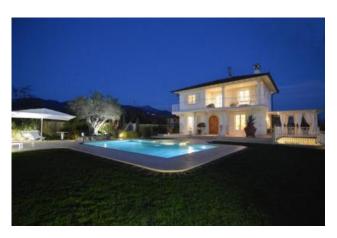

Outside we find the dépendance, with a large veranda equipped with dining table, outdoor sofa, summer kitchen.

Within the dépendance there are a double sofa bed and a bathroom with shower.

Annexed to the main front of the property there is the swimming pool with hydromassage and waterfall, lit internally and externally, with outdoor shower, sun umbrella and deck chairs.

### 250 sq.m. | Bathrooms: 6 | Bedrooms: 6 | Rooms: 12

Beautiful Detached Villa with swimming pool and dépendance immersed in the greenery, privacy and tranquility of the Crociale's area of Pietrasanta.