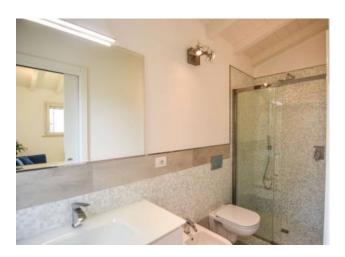

Finally, connected to the main property, there is an additional veranda, covered by a roof.

On the ground floor expects us a large living room with dining table and lounge with satellite TV, attached to a room with double sofa bed and bathroom with shower.

The basement, with separate access to the outside, includes a dining room and lounge with satellite TV, attached to a kitchen with a breakfast bar, equipped with dishwasher, refrigerator, oven and microwave, a double room with private bathroom with bathtub and shower, a further double bedroom, also with private bathroom with shower, laundry area and boiler.

The first floor comprises two double bedrooms, both with exclusive balconies and service, one with shower, the other with Jacuzzi, and a large terrace with wonderful views of the pool and the Apuan Alps, furnished with outdoor furniture.