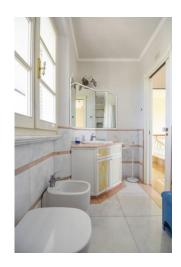

The basement, with separate access to the outside, includes a dining room and lounge with satellite TV, attached to a kitchen with a breakfast bar, equipped with dishwasher, refrigerator, oven and microwave, a double room with private bathroom with bathtub and shower, a further double bedroom, also with private bathroom with shower, laundry area and boiler.

The first floor comprises two double bedrooms, both with exclusive balconies and service, one with shower, the other with Jacuzzi, and a large terrace with wonderful views of the pool and the Apuan Alps, furnished with outdoor furniture.