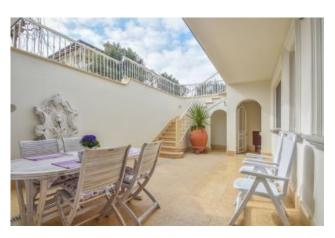

Finally, connected to the main property, there is an additional veranda, covered by a roof.

On the ground floor expects us a large living room with dining table and lounge with satellite TV, attached to a room with double sofa bed and bathroom with shower.