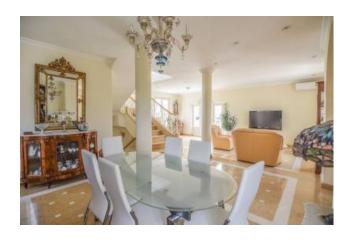

Finally, connected to the main property, there is an additional veranda, covered by a roof.

On the ground floor expects us a large living room with dining table and lounge with satellite TV, attached to a room with double sofa bed and bathroom with shower.