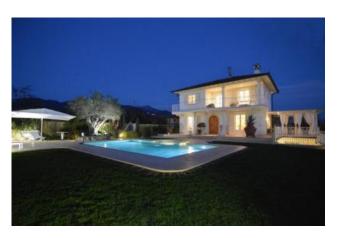

### 250 sq.m. | Bathrooms: 6 | Bedrooms: 6 | Rooms: 12

Beautiful Detached Villa with swimming pool and dépendance immersed in the greenery, privacy and tranquility of the Crociale's area of Pietrasanta.

Outside we find the dépendance, with a large veranda equipped with dining table, outdoor sofa, summer kitchen.

Within the dépendance there are a double sofa bed and a bathroom with shower.

Annexed to the main front of the property there is the swimming pool with hydromassage and waterfall, lit internally and externally, with outdoor shower, sun umbrella and deck chairs.