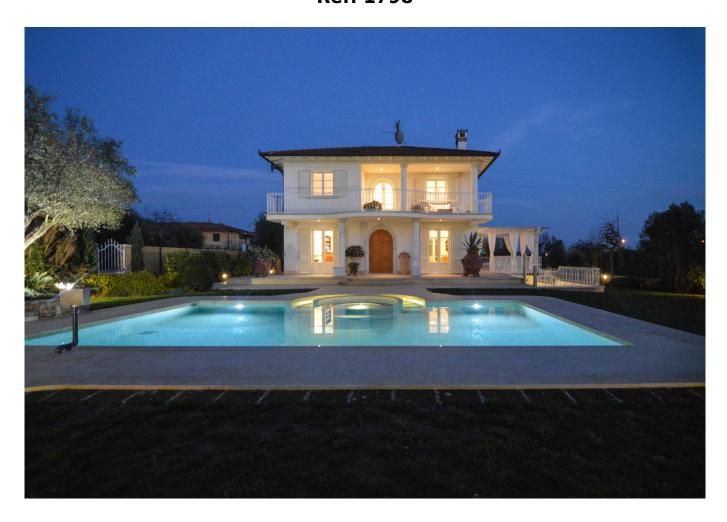

### 250 sq.m. | Bathrooms: 6 | Bedrooms: 6 | Rooms: 12

Beautiful Detached Villa with swimming pool and dépendance immersed in the greenery, privacy and tranquility of the Crociale's area of Pietrasanta.

Outside we find the dépendance, with a large veranda equipped with dining table, outdoor sofa, summer kitchen.

Within the dépendance there are a double sofa bed and a bathroom with shower.

Annexed to the main front of the property there is the swimming pool with hydromassage and waterfall, lit internally and externally, with outdoor shower, sun umbrella and deck chairs.

The Villa is also equipped with an alarm system, internet Wi-Fi, valuable finishes and marble, air conditioning, electric gate, parking

for three cars and new furniture.