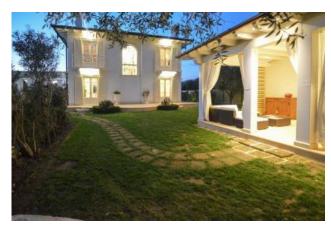

Finally, connected to the main property, there is an additional veranda, covered by a roof.

On the ground floor expects us a large living room with dining table and lounge with satellite TV, attached to a room with double sofa bed and bathroom with shower.