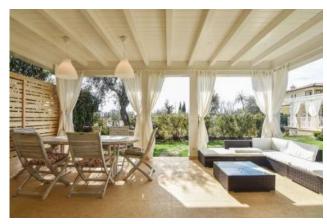

Outside we find the dépendance, with a large veranda equipped with dining table, outdoor sofa, summer kitchen.

Within the dépendance there are a double sofa bed and a bathroom with shower.

Annexed to the main front of the property there is the swimming pool with hydromassage and waterfall, lit internally and externally, with outdoor shower, sun umbrella and deck chairs.

Finally, connected to the main property, there is an additional veranda, covered by a roof.

On the ground floor expects us a large living room with dining table and lounge with satellite TV, attached to a room with double sofa bed and bathroom with shower.