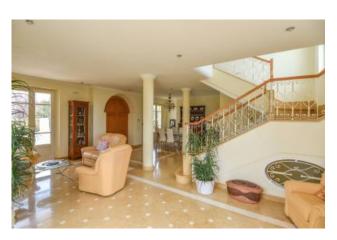

Finally, connected to the main property, there is an additional veranda, covered by a roof.

On the ground floor expects us a large living room with dining table and lounge with satellite TV, attached to a room with double sofa bed and bathroom with shower.