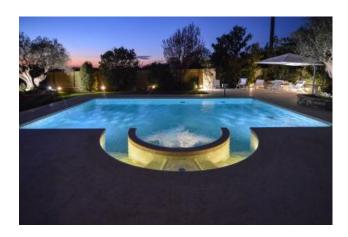

Outside we find the dépendance, with a large veranda equipped with dining table, outdoor sofa, summer kitchen.

Within the dépendance there are a double sofa bed and a bathroom with shower.

Annexed to the main front of the property there is the swimming pool with hydromassage and waterfall, lit internally and externally, with outdoor shower, sun umbrella and deck chairs.