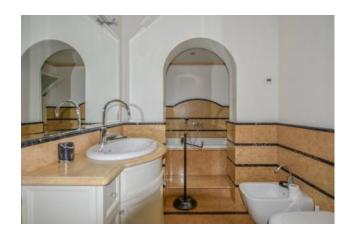

The basement, with separate access to the outside, includes a dining room and lounge with satellite TV, attached to a kitchen with a breakfast bar, equipped with dishwasher, refrigerator, oven and microwave, a double room with private bathroom with bathtub and shower, a further double bedroom, also with private bathroom with shower, laundry area and boiler.

The first floor comprises two double bedrooms, both with exclusive balconies and service, one with shower, the other with Jacuzzi, and a large terrace with wonderful views of the pool and the Apuan Alps, furnished with outdoor furniture.