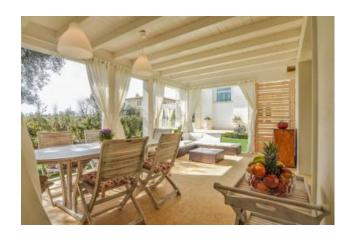

Outside we find the dépendance, with a large veranda equipped with dining table, outdoor sofa, summer kitchen.

Within the dépendance there are a double sofa bed and a bathroom with shower.

Annexed to the main front of the property there is the swimming pool with hydromassage and waterfall, lit internally and externally, with outdoor shower, sun umbrella and deck chairs.

Finally, connected to the main property, there is an additional veranda, covered by a roof.

On the ground floor expects us a large living room with dining table and lounge with satellite TV, attached to a room with double sofa bed and bathroom with shower.