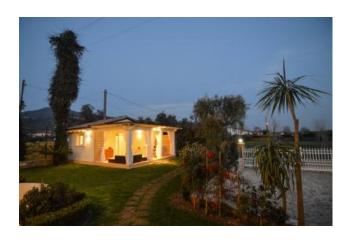

Outside we find the dépendance, with a large veranda equipped with dining table, outdoor sofa, summer kitchen.

Within the dépendance there are a double sofa bed and a bathroom with shower.

Annexed to the main front of the property there is the swimming pool with hydromassage and waterfall, lit internally and externally, with outdoor shower, sun umbrella and deck chairs.