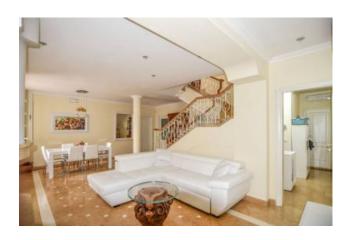

Finally, connected to the main property, there is an additional veranda, covered by a roof.

On the ground floor expects us a large living room with dining table and lounge with satellite TV, attached to a room with double sofa bed and bathroom with shower.