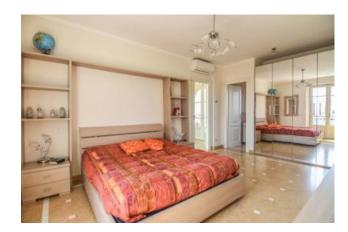

The basement, with separate access to the outside, includes a dining room and lounge with satellite TV, attached to a kitchen with a breakfast bar, equipped with dishwasher, refrigerator, oven and microwave, a double room with private bathroom with bathtub and shower, a further double bedroom, also with private bathroom with shower, laundry area and boiler.