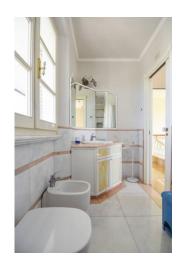

Finally, connected to the main property, there is an additional veranda, covered by a roof.

On the ground floor expects us a large living room with dining table and lounge with satellite TV, attached to a room with double sofa bed and bathroom with shower.

The basement, with separate access to the outside, includes a dining room and lounge with satellite TV, attached to a kitchen with a breakfast bar, equipped with dishwasher, refrigerator, oven and microwave, a double room with private bathroom with bathtub and shower, a further double bedroom, also with private bathroom with shower, laundry area and boiler.