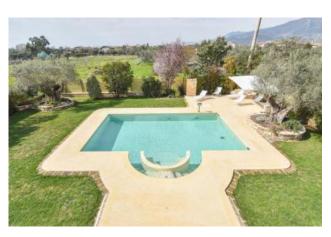

Outside we find the dépendance, with a large veranda equipped with dining table, outdoor sofa, summer kitchen.

Within the dépendance there are a double sofa bed and a bathroom with shower.

Annexed to the main front of the property there is the swimming pool with hydromassage and waterfall, lit internally and externally, with outdoor shower, sun umbrella and deck chairs.

The first floor comprises two double bedrooms, both with exclusive balconies and service, one with shower, the other with Jacuzzi, and a large terrace with wonderful views of the pool and the Apuan Alps, furnished with outdoor furniture.