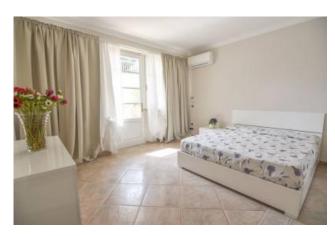

The basement, with separate access to the outside, includes a dining room and lounge with satellite TV, attached to a kitchen with a breakfast bar, equipped with dishwasher, refrigerator, oven and microwave, a double room with private bathroom with bathtub and shower, a further double bedroom, also with private bathroom with shower, laundry area and boiler.