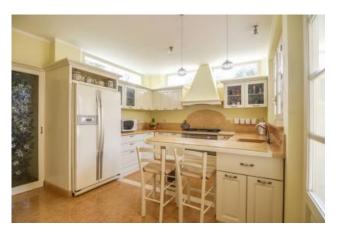

The basement, with separate access to the outside, includes a dining room and lounge with satellite TV, attached to a kitchen with a breakfast bar, equipped with dishwasher, refrigerator, oven and microwave, a double room with private bathroom with bathtub and shower, a further double bedroom, also with private bathroom with shower, laundry area and boiler.