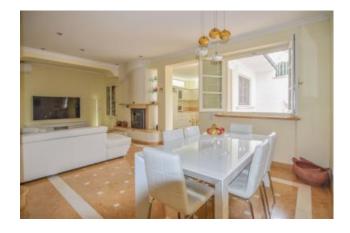

Finally, connected to the main property, there is an additional veranda, covered by a roof.

On the ground floor expects us a large living room with dining table and lounge with satellite TV, attached to a room with double sofa bed and bathroom with shower.