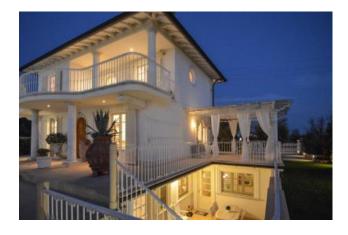

### 250 sq.m. | Bathrooms: 6 | Bedrooms: 6 | Rooms: 12

Beautiful Detached Villa with swimming pool and dépendance immersed in the greenery, privacy and tranquility of the Crociale's area of Pietrasanta.

Finally, connected to the main property, there is an additional veranda, covered by a roof.

On the ground floor expects us a large living room with dining table and lounge with satellite TV, attached to a room with double sofa bed and bathroom with shower.