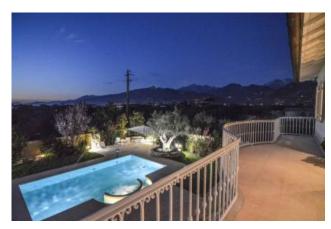

### 250 sq.m. | Bathrooms: 6 | Bedrooms: 6 | Rooms: 12

Beautiful Detached Villa with swimming pool and dépendance immersed in the greenery, privacy and tranquility of the Crociale's area of Pietrasanta.

Outside we find the dépendance, with a large veranda equipped with dining table, outdoor sofa, summer kitchen.

Within the dépendance there are a double sofa bed and a bathroom with shower.

Annexed to the main front of the property there is the swimming pool with hydromassage and waterfall, lit internally and externally, with outdoor shower, sun umbrella and deck chairs.

The first floor comprises two double bedrooms, both with exclusive balconies and service, one with shower, the other with Jacuzzi, and a large terrace with wonderful views of the pool and the Apuan Alps, furnished with outdoor furniture.