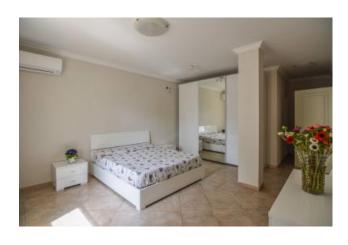

The basement, with separate access to the outside, includes a dining room and lounge with satellite TV, attached to a kitchen with a breakfast bar, equipped with dishwasher, refrigerator, oven and microwave, a double room with private bathroom with bathtub and shower, a further double bedroom, also with private bathroom with shower, laundry area and boiler.