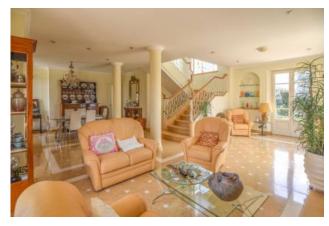

Finally, connected to the main property, there is an additional veranda, covered by a roof.

On the ground floor expects us a large living room with dining table and lounge with satellite TV, attached to a room with double sofa bed and bathroom with shower.